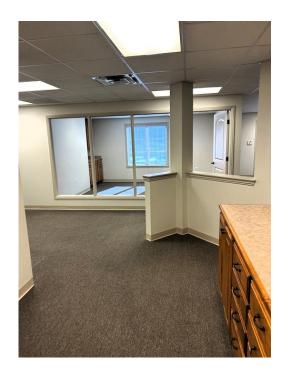

#### FOR LEASE

- 2,651-5,304– Class "A" Office Space
- Stunning Turnkey Space
- 1st Floor & 2nd Floor
- SpringNet in Building
- Located east of Fremont South of Primrose

- **Suite: 108-112:** 2,653 SF
- Lease Term: 3-5 Years
- Lease Rate: \$15.00/SF
- NNN Rate: \$4.75/SF
- Monthly Payment: \$4,366.00
- Suite: L108-112: 2,651 SF
- Lease Term 3-5 Years
- Lease Rate; \$12.50
- NNN Rate: \$4.75
- Monthly Payment: \$3,811.00