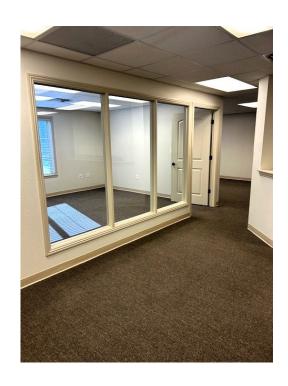

#### FOR LEASE

- 2,651-5,304– Class "A" Office Space
- Stunning Turnkey Space
- 1st Floor & 2nd Floor
- SpringNet in Building
- Located east of Fremont South of Primrose

- **Suite: 108-112:** 2,653 SF
- Lease Term: 3-5 Years
- Lease Rate: \$15.00/SF
- NNN Rate: \$4.75/SF
- Monthly Payment: \$4,366.00
- Suite: L108-112: 2,651 SF
- Lease Term 3-5 Years
- Lease Rate; \$12.50
- NNN Rate: \$4.75
- Monthly Payment: \$3,811.00